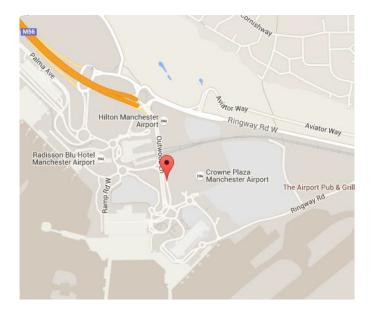

#### Directions to The Clayton Hotel

Manchester Airport If you are arriving at T1 or the Rail Station the hotel appears visibly closer, however, there is no pedestrian crossing on the busy dual carriageway and the road layout is not conducive to a safe walk. There is signage at the terminals for "hotel pedestrian walkway". In the interim it is recommended that first time visitors to call for the complimentary shuttle using the airport courtesy phones and dialling '3090'.is located between Terminals 1 & 2 at Manchester Airport.

## By Road

Exit the M56 at Junction 5 Manchester Airport. Follow signs for Terminals 1 & 3 passing through the traffic lights. Follow the purple signs for Terminal 3 on the airport approach road. At the first roundabout keep in the left hand lane and take the first exit. Turn sharp left at the second mini roundabout and drive up to the Clayton Hotel car park barrier. Please take a ticket to open the barrier.

## Clayton Hotel Manchester Airport (formerly Bewley's Hotel)

Outwood Lane, Manchester, M90 3NS Tel: +44 (0)161 498 0333